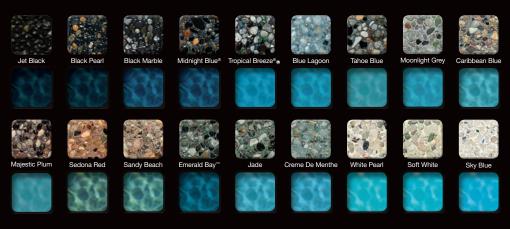

## 3 distinctive textures. 40 brilliant colors. One great finish.

Pebble Tec® brand pool finishes deliver an elegant, long-lasting beauty combined with resilience and durability. This original pebble finish is made up of naturally polished pebbles creating a texture that has a slightly bumpy feel with a non-slip surface. Its unique characteristics allow a pool to blend with landscaping and water features creating the most natural pool imaginable.

Pebble Sheen® brand pool finishes provide the natural beauty and durability of original Pebble Tec, combined with a smoother texture. Pebble Sheen pool interiors are lightly buffed to create a luxuriously refined feel with the look of rich granite.