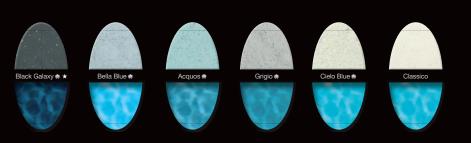

Pebble Sheen® brand pool finishes provide the natural beauty and durability of original Pebble Tec, combined with a smoother texture. Pebble Sheen pool interiors are lightly buffed to create a luxuriously refined feel with the look of rich granite.

 $\star$  Star Dust Brilliant pulses of light dazzle the eye in an already stunning pool finish. Witness the reflection of the suns rays giving off eruptive bursts of luminosity and evening lights exuded energy like stars in the night sky. Star Dust is currently only available in Black Galaxy Pebble Fina.